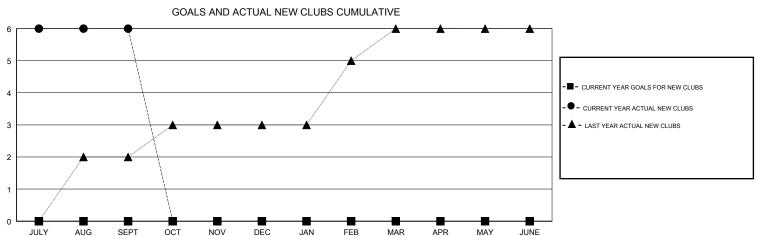

## MONTHLY MEMBERSHIP PROGRESS REPORT

District 318 C

Results as of: 09/30/2018

DROPPED
MEMBERS ACTUAL
(including transfers)

|               | Club          | os          |               | Members RESULTS FOR 2018-2019 |                           |                         |
|---------------|---------------|-------------|---------------|-------------------------------|---------------------------|-------------------------|
|               | RESULTS FOR   | R 2018-2019 |               |                               |                           |                         |
| QUARTER       | NEW CLUB GOAL | NEW CLUBS   | DROPPED CLUBS | QUARTER                       | MEMBER GROWTH NET<br>GOAL | MEMBER GROWTH<br>ACTUAL |
| JULY/AUG/SEPT | 0             | 6           | 2             | JULY/AUG/SEPT                 | 200                       | 472                     |
| OCT/NOV/DEC   | 0             | 0           | 0             | OCT/NOV/DEC                   | 150                       | 0                       |
| JAN/FEB/MAR   | 0             | 0           | 0             | JAN/FEB/MAR                   | 100                       | 0                       |
| APR/MAY/JUNE  | 0             | 0           | 0             | APR/MAY/JUNE                  | 50                        | 0                       |