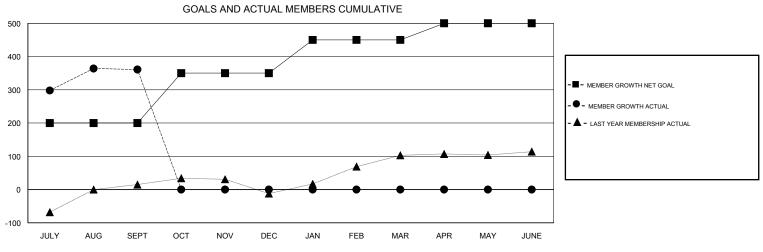

## MONTHLY MEMBERSHIP PROGRESS REPORT

District 318 C

Results as of: 09/30/2018

DROPPED
MEMBERS ACTUAL
(including transfers)

|               | Club          | os          |               | Members RESULTS FOR 2018-2019 |                           |                         |
|---------------|---------------|-------------|---------------|-------------------------------|---------------------------|-------------------------|
|               | RESULTS FOR   | R 2018-2019 |               |                               |                           |                         |
| QUARTER       | NEW CLUB GOAL | NEW CLUBS   | DROPPED CLUBS | QUARTER                       | MEMBER GROWTH NET<br>GOAL | MEMBER GROWTH<br>ACTUAL |
| JULY/AUG/SEPT | 0             | 6           | 2             | JULY/AUG/SEPT                 | 200                       | 472                     |
| OCT/NOV/DEC   | 0             | 0           | 0             | OCT/NOV/DEC                   | 150                       | 0                       |
| JAN/FEB/MAR   | 0             | 0           | 0             | JAN/FEB/MAR                   | 100                       | 0                       |
| APR/MAY/JUNE  | 0             | 0           | 0             | APR/MAY/JUNE                  | 50                        | 0                       |